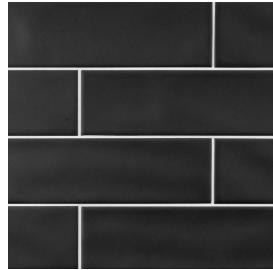

## **Please Note:**

All product shots are artistic interpretations of actual product. Due to the nature of the printing process, we recommend obtaining physical samples of product for actual color representation.

© Jeffrey Court, Inc 620 Parkridge Avenue | Norco, CA 92860 P| 951.340.3383 | Info@jeffreycourt.com

## Spec-09

## **Field Tile 2.5" x 10"**

Tile Application







## **Tile Specs**

| PART #                     | 990004                    |
|----------------------------|---------------------------|
| PRODUCT NAME               | Field Tile 2.5" x 10"     |
| HEIGHT (IN)                | 2.5                       |
| WIDTH (IN)                 | 10                        |
| UNIT OF MEASURE            | squareFoot                |
| COVERAGE PER PIECE (SQ FT) | 0.173