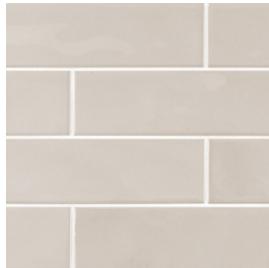

## **Field Tile 2.5" x 10"**

Tile Application

## **Tile Specs**

| PART #                     | 990007                    |
|----------------------------|---------------------------|
| PRODUCT NAME               | Field Tile 2.5" x 10"     |
| HEIGHT (IN)                | 2.5                       |
| WIDTH (IN)                 | 10                        |
| UNIT OF MEASURE            | squareFoot                |
| COVERAGE PER PIECE (SQ FT) | 0.173                     |
| MATERIAL(S)                | Glazed-White Body Ceramic |
| FINISH                     | Gloss                     |
| THICKNESS (MM)             | 7.5                       |
| WEIGHT PER UOM (LBS)       | 2.58                      |
| CASE QUANTITY (UOM)        | 13.89                     |
| WEIGHT PER CASE (LBS)      | 35.8                      |
| SHADING                    | V1                        |
| PRODUCT TYPE               | Field Tile                |
| AVAILABLE COLLECTION(S)    | Spec-09                   |