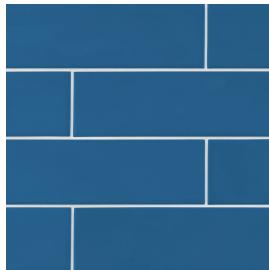

## **Field Tile 2.5" x 10"**

Tile Application

Shading

## **Tile Specs**

| PART #                     | 990009                    |
|----------------------------|---------------------------|
| PRODUCT NAME               | Field Tile 2.5" x 10"     |
| HEIGHT (IN)                | 2.5                       |
| WIDTH (IN)                 | 10                        |
| UNIT OF MEASURE            | squareFoot                |
| COVERAGE PER PIECE (SQ FT) | 0.173                     |
| MATERIAL(S)                | Glazed-White Body Ceramic |
| FINISH                     | Gloss                     |
| THICKNESS (MM)             | 7.5                       |
| WEIGHT PER UOM (LBS)       | 2.58                      |
| CASE QUANTITY (UOM)        | 13.89                     |
| WEIGHT PER CASE (LBS)      | 35.8                      |
| SHADING                    | V1                        |
| PRODUCT TYPE               | Field Tile                |
| AVAILABLE COLLECTION(S)    | Spec-09                   |