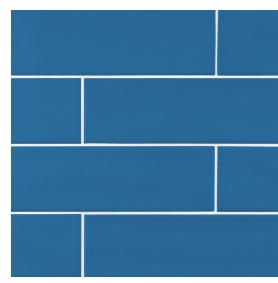

## Field Tile 2.5" x 10"

Shading

| Tile Specs                 |                           |
|----------------------------|---------------------------|
| PART #                     | 990010                    |
| PRODUCT NAME               | Field Tile 2.5" x 10"     |
| HEIGHT (IN)                | 2.5                       |
| WIDTH (IN)                 | 10                        |
| UNIT OF MEASURE            | squareFoot                |
| COVERAGE PER PIECE (SQ FT) | 0.173                     |
| MATERIAL(S)                | Glazed-White Body Ceramic |
| FINISH                     | Matte                     |
| THICKNESS (MM)             | 7.5                       |
| WEIGHT PER UOM (LBS)       | 2.58                      |
| CASE QUANTITY (UOM)        | 13.89                     |
| WEIGHT PER CASE (LBS)      | 35.8                      |
| SHADING                    | V1                        |
| PRODUCT TYPE               | Field Tile                |
| AVAILABLE COLLECTION(S)    | Spec-09                   |