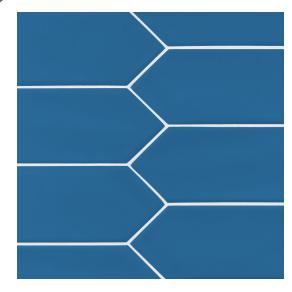

## Picket Field Tile 3" x 12"

Shading

| Tile Specs                                                                             |                            |
|----------------------------------------------------------------------------------------|----------------------------|
| PART #                                                                                 | 990020                     |
| PRODUCT NAME                                                                           | Picket Field Tile 3" x 12" |
| HEIGHT (IN)                                                                            | 3                          |
| WIDTH (IN)                                                                             | 12                         |
| UNIT OF MEASURE                                                                        | squareFoot                 |
| COVERAGE PER PIECE (SQ FT)                                                             | 0.212                      |
| MATERIAL(S)                                                                            | Glazed-White Body Ceramic  |
|                                                                                        |                            |
| FINISH                                                                                 | Matte                      |
| FINISH<br>THICKNESS (MM)                                                               | Matte<br>9                 |
|                                                                                        |                            |
| THICKNESS (MM)                                                                         | 9                          |
| THICKNESS (MM)<br>WEIGHT PER UOM (LBS)                                                 | 9<br>3.48                  |
| THICKNESS (MM)<br>WEIGHT PER UOM (LBS)<br>CASE QUANTITY (UOM)                          | 9<br>3.48<br>9.33          |
| THICKNESS (MM)<br>WEIGHT PER UOM (LBS)<br>CASE QUANTITY (UOM)<br>WEIGHT PER CASE (LBS) | 9<br>3.48<br>9.33<br>38.07 |