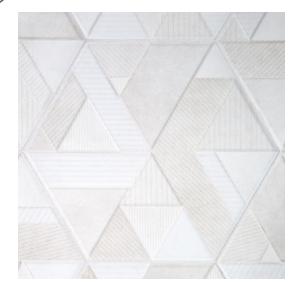

## Spec-09

## Hexagon Field Tile 10.2" x 11.4"

**Tile Specs** 

Shading

| PART #                     | 990039                           |
|----------------------------|----------------------------------|
| PRODUCT NAME               | Hexagon Field Tile 10.2" x 11.4" |
| HEIGHT (IN)                | 10.2                             |
| WIDTH (IN)                 | 11.4                             |
| UNIT OF MEASURE            | squareFoot                       |
| COVERAGE PER PIECE (SQ FT) | 0.807                            |
| MATERIAL(S)                | Porcelain                        |
| FINISH                     | Gloss/Matte                      |
| THICKNESS (MM)             | 10                               |
| WEIGHT PER UOM (LBS)       | 2.93                             |
| CASE QUANTITY (UOM)        | 14.54                            |
| WEIGHT PER CASE (LBS)      | 51.31                            |
| SHADING                    | V1                               |
| PRODUCT TYPE               | Field Tile                       |
| AVAILABLE COLLECTION(S)    | Spec-09                          |