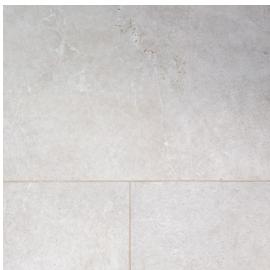

## Field Tile 8" x 48" Serene

Tile Application

Shading

## **Tile Specs**

| PART #                     | 990044                     |
|----------------------------|----------------------------|
| PRODUCT NAME               | Field Tile 8" x 48" Serene |
| HEIGHT (IN)                | 7.75                       |
| WIDTH (IN)                 | 46.875                     |
| UNIT OF MEASURE            | squareFoot                 |
| COVERAGE PER PIECE (SQ FT) | 2.559                      |
| MATERIAL(S)                | Porcelain                  |
| FINISH                     | Matte                      |
| THICKNESS (MM)             | 10.55                      |
| WEIGHT PER UOM (LBS)       | 4.46                       |
| CASE QUANTITY (UOM)        | 12.8                       |
| WEIGHT PER CASE (LBS)      | 64.72                      |
| SHADING                    | V3                         |
| PRODUCT TYPE               | Field Tile                 |
| AVAILABLE COLLECTION(S)    | Spec-09                    |