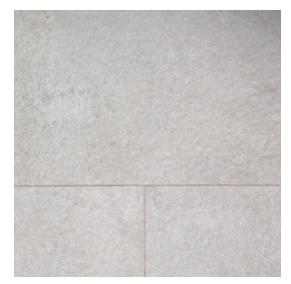

## Field Tile 8" x 48" Serene Relief

## **Tile Specs**

| PART #                     | 990046                            |
|----------------------------|-----------------------------------|
|                            |                                   |
| PRODUCT NAME               | Field Tile 8" x 48" Serene Relief |
| HEIGHT (IN)                | 7.75                              |
| WIDTH (IN)                 | 46.875                            |
| UNIT OF MEASURE            | squareFoot                        |
| COVERAGE PER PIECE (SQ FT) | 2.559                             |
| MATERIAL(S)                | Porcelain                         |
| FINISH                     | Hammered                          |
| THICKNESS (MM)             | 10.55                             |
| WEIGHT PER UOM (LBS)       | 4.46                              |
| CASE QUANTITY (UOM)        | 12.8                              |
| WEIGHT PER CASE (LBS)      | 64.72                             |
| SHADING                    | V3                                |
| PRODUCT TYPE               | Field Tile                        |
| AVAILABLE COLLECTION(S)    | Spec-09                           |