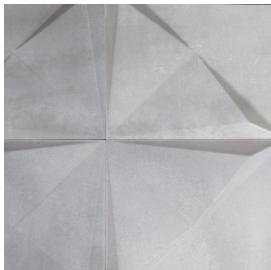

## Field Tile 8" x 8" Natural Sculpt

Tile Application

Shading

## **Tile Specs**

| PART #                     | 990048                            |
|----------------------------|-----------------------------------|
| PRODUCT NAME               | Field Tile 8" x 8" Natural Sculpt |
| HEIGHT (IN)                | 7.6875                            |
| WIDTH (IN)                 | 7.6875                            |
| UNIT OF MEASURE            | squareFoot                        |
| COVERAGE PER PIECE (SQ FT) | 0.409                             |
| MATERIAL(S)                | Glazed-Red Body Ceramic           |
| FINISH                     | Matte                             |
| THICKNESS (MM)             | 22                                |
| WEIGHT PER UOM (LBS)       | 0.85                              |
| CASE QUANTITY (UOM)        | 4.1                               |
| WEIGHT PER CASE (LBS)      | 14.5                              |
| SHADING                    | V3                                |
| PRODUCT TYPE               | Field Tile                        |
| AVAILABLE COLLECTION(S)    | Spec-09                           |