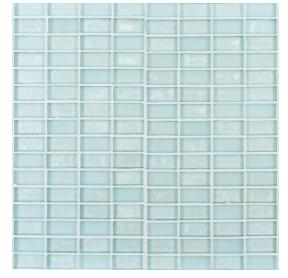

## **Pool by Jeffrey Court** 5/8" Stack Brick Mosaic

| PART #                     | 990077                  |
|----------------------------|-------------------------|
| PRODUCT NAME               | 5/8" Stack Brick Mosaic |
| HEIGHT (IN)                | 12.25                   |
| WIDTH (IN)                 | 12.25                   |
| UNIT OF MEASURE            | each                    |
| COVERAGE PER PIECE (SQ FT) | 1.042                   |
| MATERIAL(S)                | Cast Glass              |
| FINISH                     | Matte/Gloss/Iridescent  |
| THICKNESS (MM)             | 6.5                     |
| WEIGHT PER UOM (LBS)       | 2.8                     |
| CASE QUANTITY (UOM)        | 10                      |
| WEIGHT PER CASE (LBS)      | 28.6                    |
| SHADING                    | V2                      |
| PRODUCT TYPE               | Mosaic                  |
| AVAILABLE COLLECTION(S)    | Pool by Jeffrey Court   |