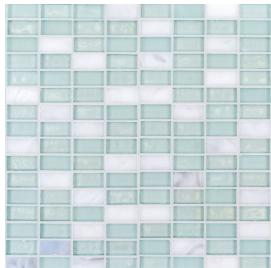

## 5/8" Stack Brick Blend Mosaic

Tile Application

Shading

## **Tile Specs**

| PART #                     | 990078                        |
|----------------------------|-------------------------------|
| PRODUCT NAME               | 5/8" Stack Brick Blend Mosaic |
| HEIGHT (IN)                | 12.25                         |
| WIDTH (IN)                 | 12.25                         |
| UNIT OF MEASURE            | each                          |
| COVERAGE PER PIECE (SQ FT) | 1.042                         |
| MATERIAL(S)                | Cast Glass                    |
| FINISH                     | Matte/Gloss/Iridescent        |
| THICKNESS (MM)             | 6.5                           |
| WEIGHT PER UOM (LBS)       | 2.8                           |
| CASE QUANTITY (UOM)        | 10                            |
| WEIGHT PER CASE (LBS)      | 28.6                          |
| SHADING                    | V3                            |
| PRODUCT TYPE               | Mosaic                        |
| AVAILABLE COLLECTION(S)    | Pool by Jeffrey Court         |