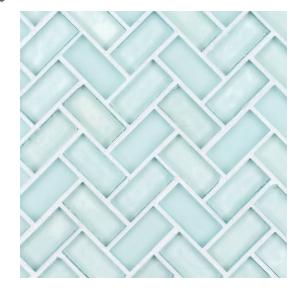

## 5/8" Herringbone Border Mosaic

## **Tile Specs**

| PART #                     | 990080                         |
|----------------------------|--------------------------------|
| PRODUCT NAME               | 5/8″ Herringbone Border Mosaic |
| HEIGHT (IN)                | 5.875                          |
| WIDTH (IN)                 | 10.625                         |
| UNIT OF MEASURE            | each                           |
| COVERAGE PER PIECE (SQ FT) | 0.433                          |
| MATERIAL(S)                | Cast Glass                     |
| FINISH                     | Matte/Gloss/Iridescent         |
| THICKNESS (MM)             | 6.5                            |
| WEIGHT PER UOM (LBS)       | 1.13                           |
| CASE QUANTITY (UOM)        | 20                             |
| WEIGHT PER CASE (LBS)      | 23.2                           |
| SHADING                    | V2                             |
| PRODUCT TYPE               | Mosaic                         |
| AVAILABLE COLLECTION(S)    | Pool by Jeffrey Court          |