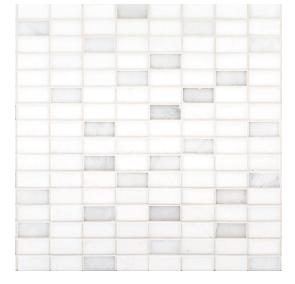

## 5/8" Stack Brick Blend Mosaic

## **Tile Specs**

| PART #                     | 990082                        |
|----------------------------|-------------------------------|
| PRODUCT NAME               | 5/8" Stack Brick Blend Mosaic |
| HEIGHT (IN)                | 12.25                         |
| WIDTH (IN)                 | 12.25                         |
| UNIT OF MEASURE            | each                          |
| COVERAGE PER PIECE (SQ FT) | 1.042                         |
| MATERIAL(S)                | Cast Glass                    |
| FINISH                     | Matte/Gloss/Iridescent        |
| THICKNESS (MM)             | 6.5                           |
| WEIGHT PER UOM (LBS)       | 2.8                           |
| CASE QUANTITY (UOM)        | 10                            |
| WEIGHT PER CASE (LBS)      | 28.6                          |
| SHADING                    | V3                            |
| PRODUCT TYPE               | Mosaic                        |
| AVAILABLE COLLECTION(S)    | Pool by Jeffrey Court         |