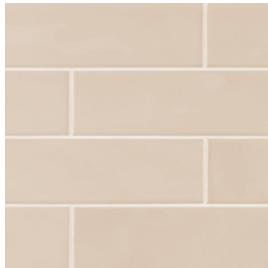

## **Field Tile 2.5" x 10"**

Tile Application

## **Tile Specs**

| PART #                     | 990105                    |
|----------------------------|---------------------------|
| PRODUCT NAME               | Field Tile 2.5" x 10"     |
| HEIGHT (IN)                | 2.5                       |
| WIDTH (IN)                 | 10                        |
| UNIT OF MEASURE            | squareFoot                |
| COVERAGE PER PIECE (SQ FT) | 0.173                     |
| MATERIAL(S)                | Glazed-White Body Ceramic |
| FINISH                     | Gloss                     |
| THICKNESS (MM)             | 7.5                       |
| WEIGHT PER UOM (LBS)       | 2.58                      |
| CASE QUANTITY (UOM)        | 13.89                     |
| WEIGHT PER CASE (LBS)      | 35.8                      |
| SHADING                    | V1                        |
| PRODUCT TYPE               | Field Tile                |
| AVAILABLE COLLECTION(S)    | Spec-09                   |