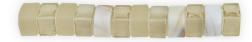

## Pool by Jeffrey Court V-Cap Blend 1.5" x 11.25"

## **Tile Specs**

| PART #                     | 990122                    |
|----------------------------|---------------------------|
| PRODUCT NAME               | V-Cap Blend 1.5" x 11.25" |
| HEIGHT (IN)                | 1.5                       |
| WIDTH (IN)                 | 11.25                     |
| UNIT OF MEASURE            | each                      |
| COVERAGE PER PIECE (SQ FT) | 0.117                     |
| MATERIAL(S)                | Cast Glass                |
| FINISH                     | Matte/Gloss/Iridescent    |
| THICKNESS (MM)             | 6.5                       |
| WEIGHT PER UOM (LBS)       | 0.36                      |
| CASE QUANTITY (UOM)        | 90                        |
| WEIGHT PER CASE (LBS)      | 33.9                      |
| SHADING                    | V3                        |
| PRODUCT TYPE               | Trim                      |
| AVAILABLE COLLECTION(S)    | Pool by Jeffrey Court     |