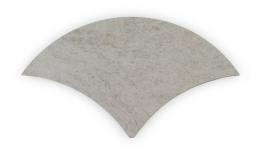

## Scale Paver 8" x 15"

Tile Application

Shading

## **Tile Specs**

| PART #                     | 990139               |
|----------------------------|----------------------|
| PRODUCT NAME               | Scale Paver 8" x 15" |
| HEIGHT (IN)                | 8.125                |
| WIDTH (IN)                 | 14.75                |
| UNIT OF MEASURE            | square Foot          |
| COVERAGE PER PIECE (SQ FT) | 0.432                |
| MATERIAL(S)                | Porcelain            |
| FINISH                     | Matte                |
| THICKNESS (MM)             | 20                   |
| WEIGHT PER UOM (LBS)       | 9.373                |
| CASE QUANTITY (UOM)        | 2.16                 |
| WEIGHT PER CASE (LBS)      | 20.842               |
| SHADING                    | V2                   |
| PRODUCT TYPE               | Paver                |
|                            |                      |