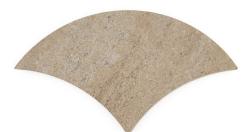

## Pool by Jeffrey Court Scale Paver 8" x 15"

**Tile Specs** 

| PART #                     | 990143                |
|----------------------------|-----------------------|
| PRODUCT NAME               | Scale Paver 8" x 15"  |
| HEIGHT (IN)                | 8.125                 |
| WIDTH (IN)                 | 14.75                 |
| UNIT OF MEASURE            | squareFoot            |
| COVERAGE PER PIECE (SQ FT) | 0.432                 |
| MATERIAL(S)                | Porcelain             |
| FINISH                     | Matte                 |
| THICKNESS (MM)             | 20                    |
| WEIGHT PER UOM (LBS)       | 9.373                 |
| CASE QUANTITY (UOM)        | 2.16                  |
| WEIGHT PER CASE (LBS)      | 20.842                |
| SHADING                    | V3                    |
| PRODUCT TYPE               | Paver                 |
| AVAILABLE COLLECTION(S)    | Pool by Jeffrey Court |