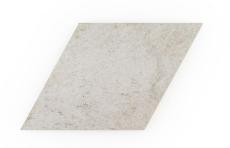

## Diamond Paver 10" x 17"

Tile Application

AVAILABLE COLLECTION(S)

## **Tile Specs**

| PART #                     | 990144                  |
|----------------------------|-------------------------|
| PRODUCT NAME               | Diamond Paver 10" x 17" |
| HEIGHT (IN)                | 9.75                    |
| WIDTH (IN)                 | 16.875                  |
| UNIT OF MEASURE            | squareFoot              |
| COVERAGE PER PIECE (SQ FT) | 0.569                   |
| MATERIAL(S)                | Porcelain               |
| FINISH                     | Matte                   |
| THICKNESS (MM)             | 20                      |
| WEIGHT PER UOM (LBS)       | 9.222                   |
| CASE QUANTITY (UOM)        | 2.846                   |
| WEIGHT PER CASE (LBS)      | 26.84                   |
| SHADING                    | V2                      |
| PRODUCT TYPE               | Paver                   |
|                            |                         |