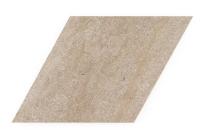

## Diamond Paver 10" x 17"

Tile Application

Shading

## **Tile Specs**

| PART #                     | 990148                  |
|----------------------------|-------------------------|
| PRODUCT NAME               | Diamond Paver 10" x 17" |
| HEIGHT (IN)                | 9.75                    |
| WIDTH (IN)                 | 16.875                  |
| UNIT OF MEASURE            | squareFoot              |
| COVERAGE PER PIECE (SQ FT) | 0.569                   |
| MATERIAL(S)                | Porcelain               |
| FINISH                     | Matte                   |
| THICKNESS (MM)             | 20                      |
| WEIGHT PER UOM (LBS)       | 9.222                   |
| CASE QUANTITY (UOM)        | 2.846                   |
| WEIGHT PER CASE (LBS)      | 26.84                   |
| SHADING                    | V3                      |
| PRODUCT TYPE               | Paver                   |
| AVAILABLE COLLECTION(S)    | Pool by Jeffrey Court   |