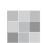

## Diamond Paver 10" x 17"

Tile Application

Shading

## **Tile Specs**

| PART #                     | 990148                  |
|----------------------------|-------------------------|
| PRODUCT NAME               | Diamond Paver 10" x 17" |
| HEIGHT (IN)                | 9.75                    |
| WIDTH (IN)                 | 16.875                  |
| UNIT OF MEASURE            | squareFoot              |
| COVERAGE PER PIECE (SQ FT) | 0.569                   |
| MATERIAL(S)                | Porcelain               |
| FINISH                     | Matte                   |
| THICKNESS (MM)             | 20                      |
| WEIGHT PER UOM (LBS)       | 9.222                   |
| CASE QUANTITY (UOM)        | 2.846                   |
| WEIGHT PER CASE (LBS)      | 26.84                   |
| SHADING                    | V3                      |
| PRODUCT TYPE               | Paver                   |
| AVAILABLE COLLECTION(S)    | Pool by Jeffrey Court   |