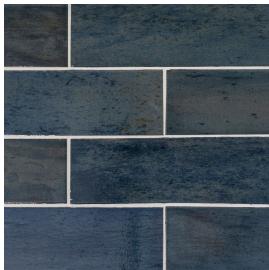

## **Please Note:**

All product shots are artistic interpretations of actual product. Due to the nature of the printing process, we recommend obtaining physical samples of product for actual color representation.

© Jeffrey Court, Inc 620 Parkridge Avenue | Norco, CA 92860 P| 951.340.3383 | Info@jeffreycourt.com

## Spec-09

## Field Tile 3" x 18"

Tile Application











## **Tile Specs**

| PART #                     | 990152              |
|----------------------------|---------------------|
| PRODUCT NAME               | Field Tile 3" x 18" |
| HEIGHT (IN)                | 2.875               |
| WIDTH (IN)                 | 17.5                |
| UNIT OF MEASURE            | squareFoot          |
| COVERAGE PER PIECE (SQ FT) | 0.34                |
| MATERIAL(S)